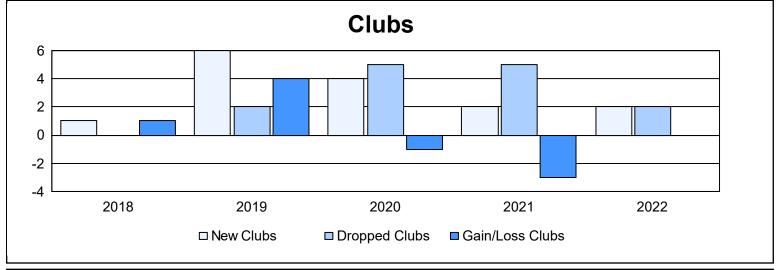

| Year      | New<br>Clubs | Dropped<br>Clubs | Gain/<br>Loss<br>Clubs | New<br>Members | Charter<br>Members | Reinstate<br>Members | Transfer<br>Members | Total<br>Member<br>Added | Total<br>Members<br>Dropped | Gain/<br>Loss<br>Members |
|-----------|--------------|------------------|------------------------|----------------|--------------------|----------------------|---------------------|--------------------------|-----------------------------|--------------------------|
| 2017-2018 | 1            | 0                | 1                      | 212            | 39                 | 15                   | 9                   | 275                      | 593                         | -318                     |
| 2018-2019 | 6            | 2                | 4                      | 422            | 155                | 33                   | 11                  | 621                      | 538                         | 83                       |
| 2019-2020 | 4            | 5                | -1                     | 257            | 72                 | 8                    | 9                   | 346                      | 542                         | -196                     |
| 2020-2021 | 2            | 5                | -3                     | 293            | 49                 | 15                   | 11                  | 368                      | 350                         | 18                       |
| 2021-2022 | 2            | 2                | 0                      | 399            | 57                 | 39                   | 6                   | 501                      | 370                         | 131                      |
| Average   | 3            | 3                | 0                      | 317            | 74                 | 22                   | 9                   | 422                      | 479                         | -56                      |